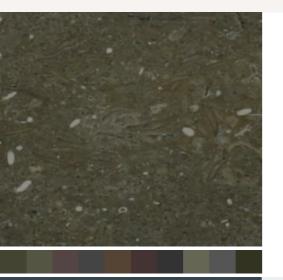

# Pistachio (Fossil) Green

Marble Tile Polished 12"x12" x 3/8"

#### MT143-P1210